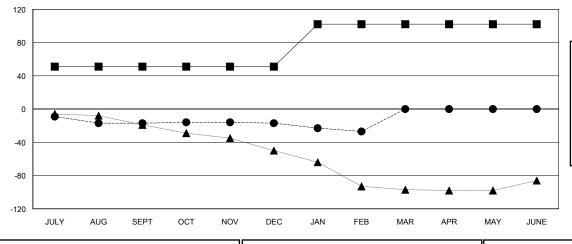

## GOALS AND ACTUAL MEMBERS CUMULATIVE

| -■- MEMBER GROWTH NET GOAL        |  |
|-----------------------------------|--|
| - ● - MEMBER GROWTH ACTUAL        |  |
| - ▲ - LAST YEAR MEMBERSHIP ACTUAL |  |
|                                   |  |
|                                   |  |
|                                   |  |