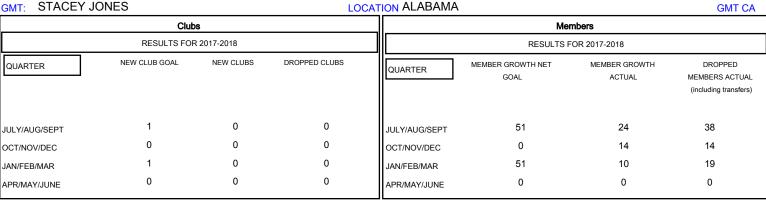

## MONTHLY MEMBERSHIP PROGRESS REPORT

District 34 B

Results as of: 02/28/2018

## GMT: STACEY JONES LOCATION ALABAMA



## GOALS AND ACTUAL NEW CLUBS CUMULATIVE



## GOALS AND ACTUAL MEMBERS CUMULATIVE



| -■- MEMBER GROWTH NET GOAL        |  |
|-----------------------------------|--|
| - ● - MEMBER GROWTH ACTUAL        |  |
| - ▲ - LAST YEAR MEMBERSHIP ACTUAL |  |
|                                   |  |
|                                   |  |
|                                   |  |

| DROPPED CLUBS: 0 |    |
|------------------|----|
| DROPPED MEMBERS  |    |
| DECEASED         | 10 |
| CLUB CANCELLED   | 0  |
| OTHER            | 61 |
| TOTAL            | 71 |

| 20 CLUBS OF 45 ADDED 1 OR MORE | <u>GENE</u> |
|--------------------------------|-------------|
| NEW MEMBERS                    | MALE        |
|                                | FEMA        |
|                                | Wome